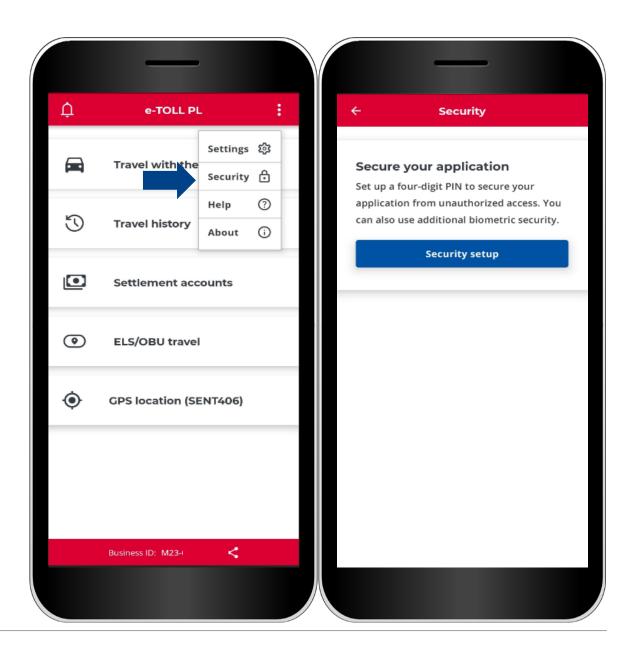

#### **Additional options**

In the **Security** part of the additional options, you can set a 4-numer PIN or a biometry access. This will prevent the app from unauthorised access.