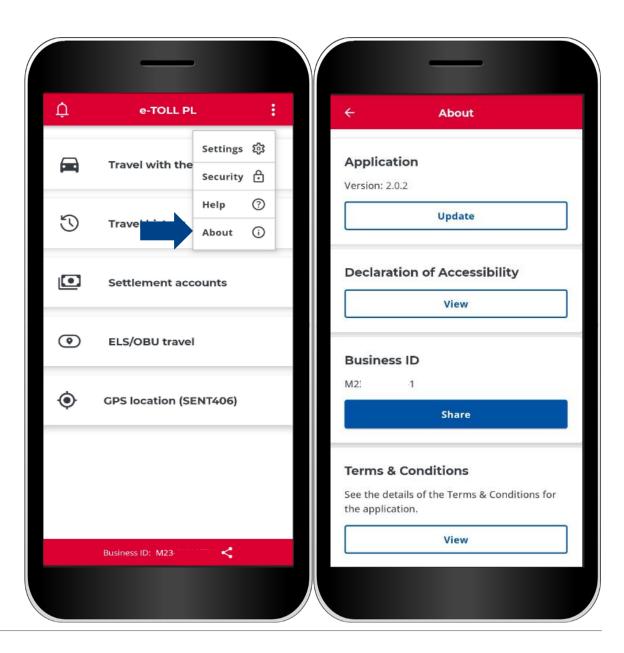

#### **Additional options**

In the **About the app** section, you can:

- check the version of your app,
- read the app accessibility statement available at etoll.gov.pl,
- check and share your business ID,
- find the app's Terms of Use,
- check the operating system.