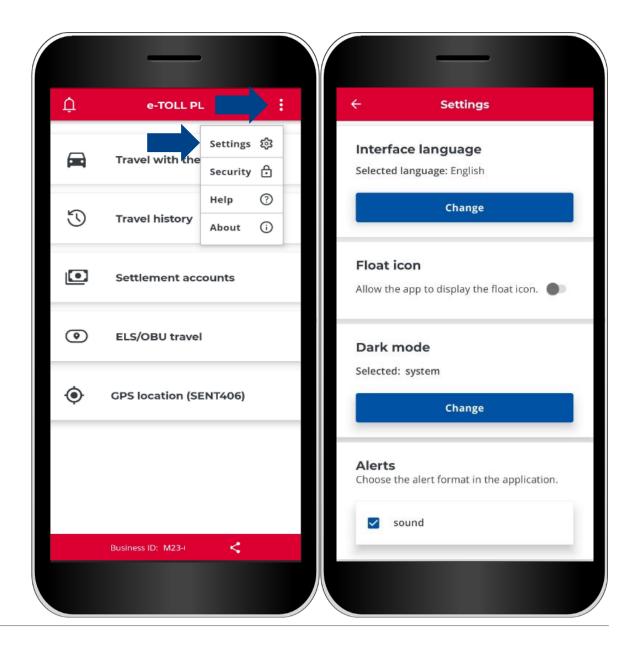

#### **Additional options**

In the additional options you may change the **Settings** of the app, i.e. change the language, turn on the swimming icon, turn on the dark mode, turn on/off the notification sound.

#### **Additional options**

In the **Security** part of the additional options, you can set a 4-numer PIN or a biometry access. This will prevent the app from unauthorised access.

#### **Additional options**

In the **About the app** section, you can:

- check the version of your app,
- read the app accessibility statement available at etoll.gov.pl,
- check and share your business ID,
- find the app's Terms of Use,
- check the operating system.