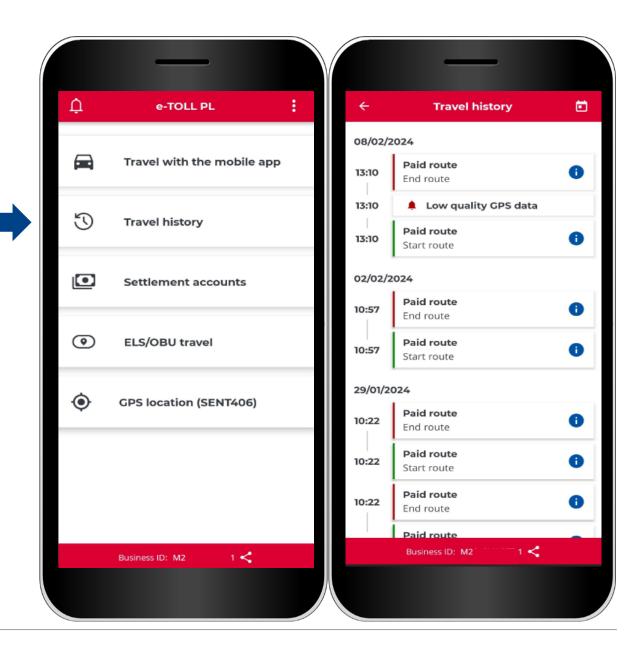

#### **Travel history**

Travel history contains a chronological list of events logged by the app during the transit.

The events are, among others, starting and finishing of the transit, and contain the following info:

- date and time,
- monitoring mode,
- vehicle data,
- battery or GPS status.