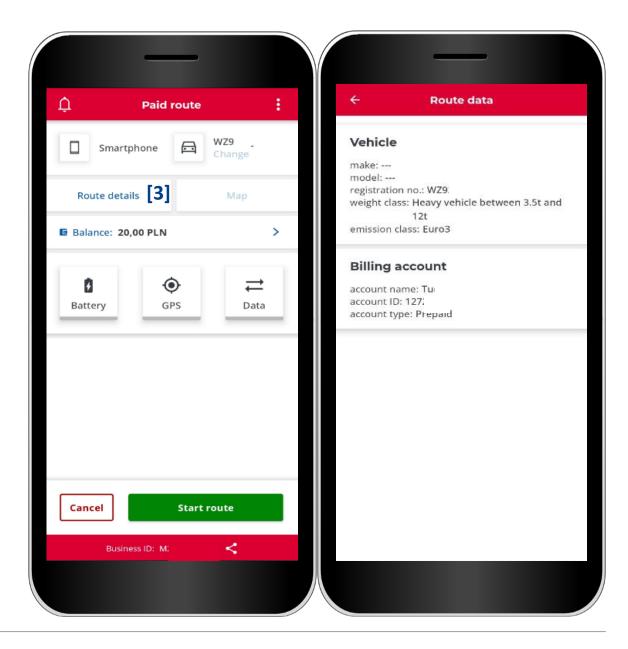

#### **STEP 5 Transit**

[3] Route details – which shows info on the vehicle and the settlement account.