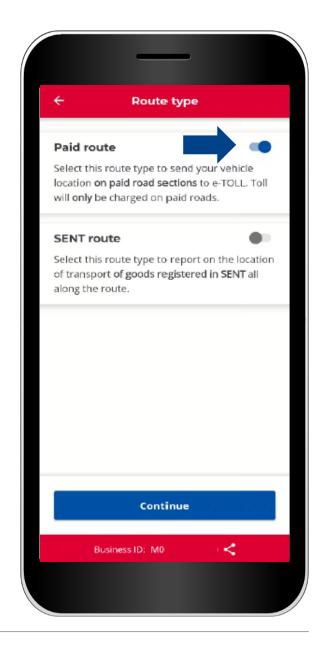

Swipe the slider to select **Paid route**(the slider will turn blue).

To continue, press Continue.