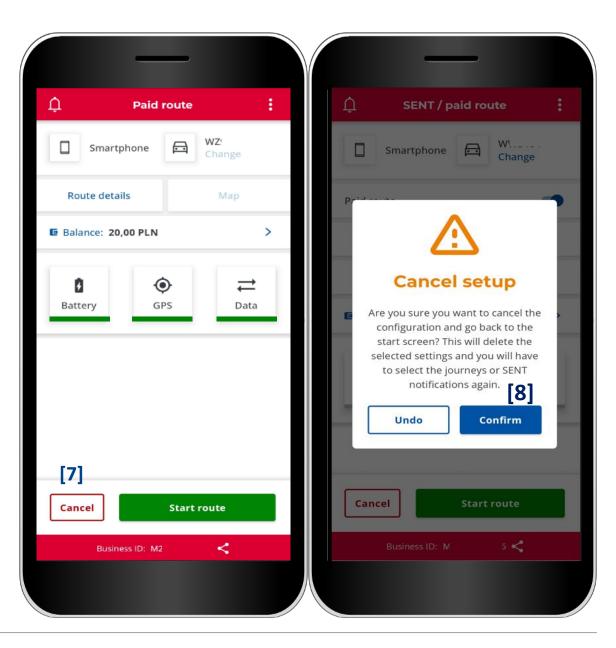

#### **STEP 5 Transit**

[7] before starting the transit, you can cancel vehicle configuration by clicking Cancel and then[8] accepting your choice by clicking Confirm.

This will bring you back to the main screen.