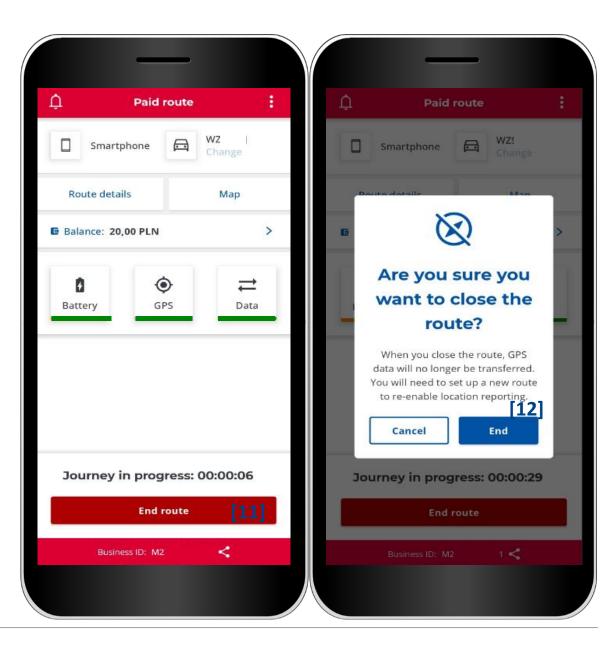

#### **STEP 7 Finishing the transit**

[11] to finish the transit, click End route,
[12] the app will notify you that finishing the transit will stop gathering of geolocalization data, and configuration of a new transit will be necessary to report localization again.
In order to confirm, click End.

#### **STEP 7 Finishing the transit**

The next window will display a summary of the transit:

- data transfer status,
- transit duration,
- basic vehicle info,
- selected settlement account.

Clicking [13] Close will take you back to the main screen.