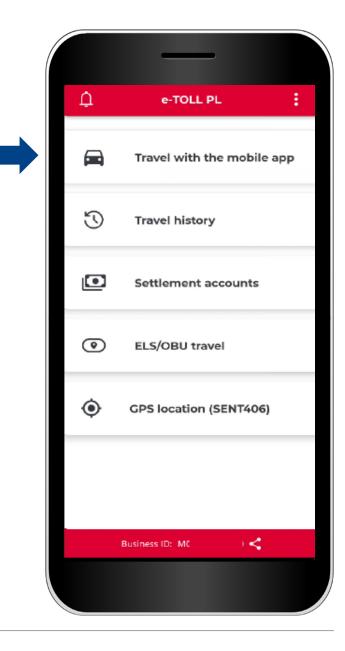

#### **STEP 4 Starting a transit**

1. In the main menu, select the option **Travel with the mobile app.** 