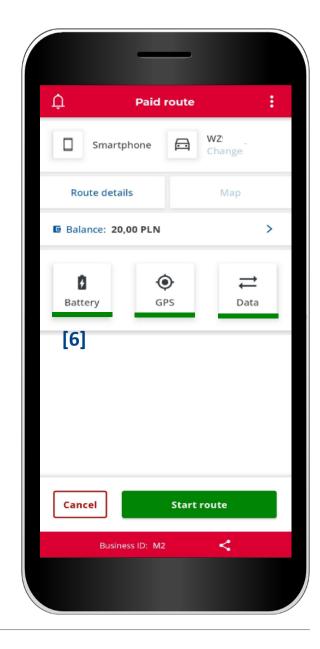

#### **STEP 5 Transit**

[6] battery, GPS, Internet icons – if, after starting a transit, any of the icons is not green, it signals that it's not working correctly.