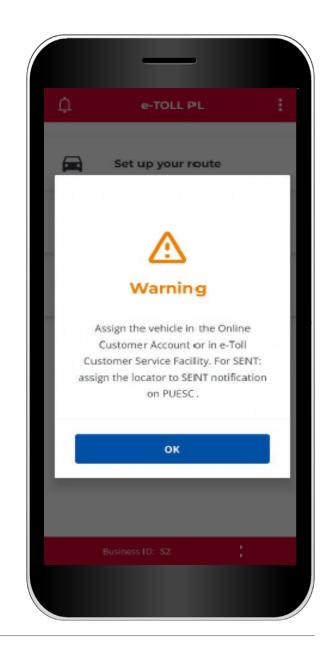

#### **STEP 2 Business ID**

After accepting the Terms of Use, you will receive a unique App Business ID.

The ID is used for:

- assigning a vehicle in your Online Customer Account (OCA) on <u>www.mojekonto.etoll.gov.pl</u>,
- submitting passages in SENT on <u>www.puesc.gov.pl</u>
- To continue, click **Continue**.

## STEP 3 App activation on mojekonto.etoll.gov.pl

- 1. In your Online Customer Account:
- add a device with the generated Business ID,
- assign a vehicle to the device,
- activate the device.