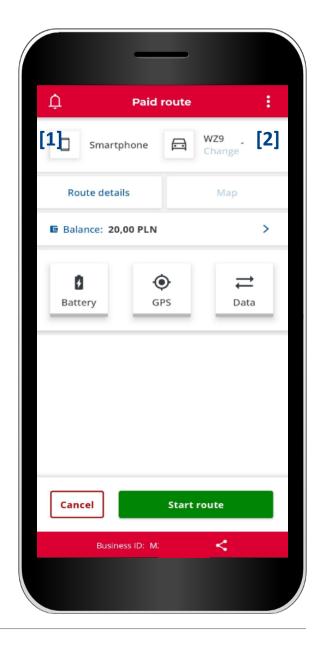

#### **STEP 5 Transit**

The **Paid route** screen shows the basic info:

[1] the device selected for the transit,

[2] the **vehicle** assigned to the transit, with the option to change it.

#### **STEP 5 Transit**

[3] Route details – which shows info on the vehicle and the settlement account.

#### **STEP 5 Transit**

[4] Account balance shows your balance – here you can also top up the pre-paid account - in order to do that enter or click the top-up amount in the next window [5], then click **Pay.** 

#### **STEP 5 Transit**

[6] battery, GPS, Internet icons – if, after starting a transit, any of the icons is not green, it signals that it's not working correctly.

#### **STEP 5 Transit**

[7] before starting the transit, you can cancel vehicle configuration by clicking Cancel and then[8] accepting your choice by clicking Confirm.

This will bring you back to the main screen.