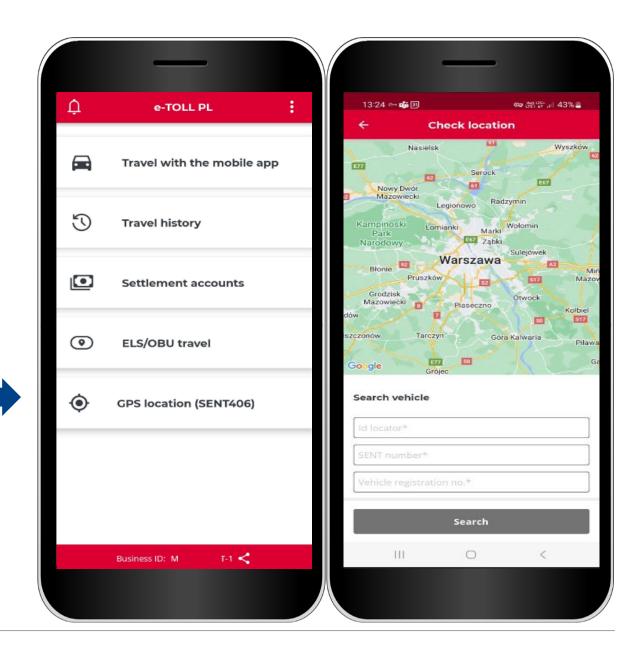

## **GPS (SENT406) localization**

The app allows you to search the last active SENT location.

After clicking **GPS (SENT406) Localization**, the app will open a screen to put in data of the SENT inquiry you wish to check the location of.

It is necessary to define all of search parameters:

- Inquirer ID,
- SENT numer,
- Registration numer.

Defining all the parameters activates the **Search** button.

Ministerstwo Finansów