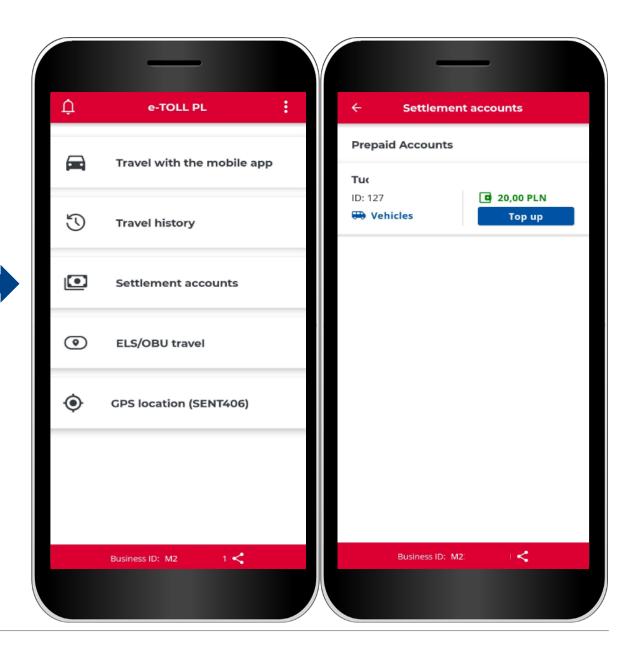

#### **Settlement accounts**

In the **Settlement accounts** tab you can check the list of settlement accounts assigned to the app business ID.

#### **Pre-paid account**

It displays name, ID, and balance of the account. You can top up the account by clicking **Top up**.

#### Periodic account

It displays name and ID of the account.

After clicking the **Vehicles** link you will see basic vehicle info: its brand, model, and registration number.

Ministerstwo Finansów