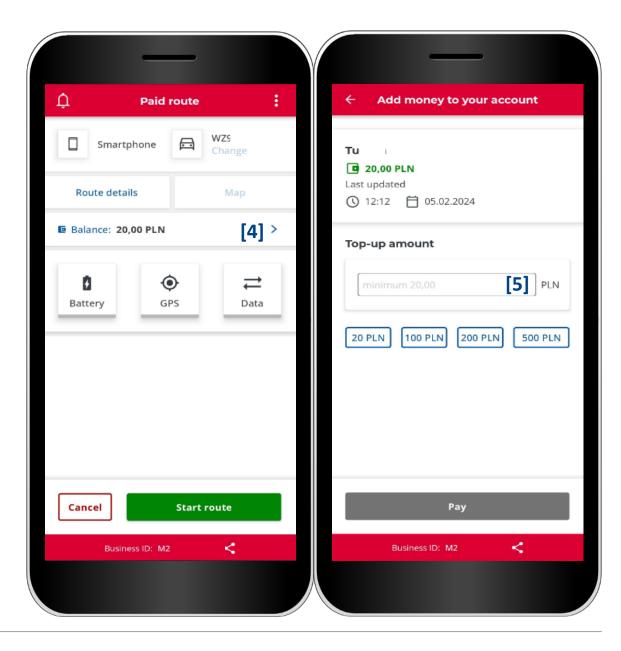

#### **STEP 5 Transit**

[4] Account balance shows your balance – here you can also top up the pre-paid account - in order to do that enter or click the top-up amount in the next window [5], then click **Pay.** 