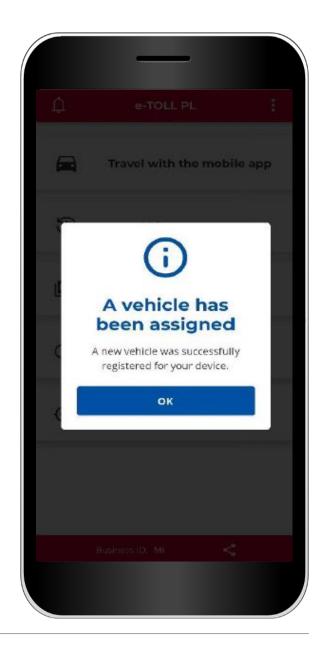

## STEP 3 App activation on mojekonto.etoll.gov.pl

2. After correct registration of the app on the website, the screen will display a notification of a successful assignment of the vehicle.