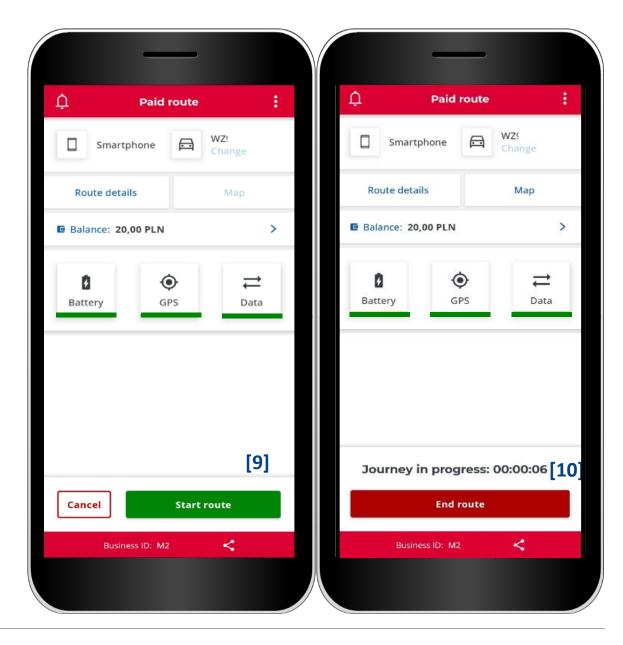

#### **STEP 6 Starting a transit**

[9] in order to start a tolled transit, click **Start** route,

[10] the screen will display route duration.