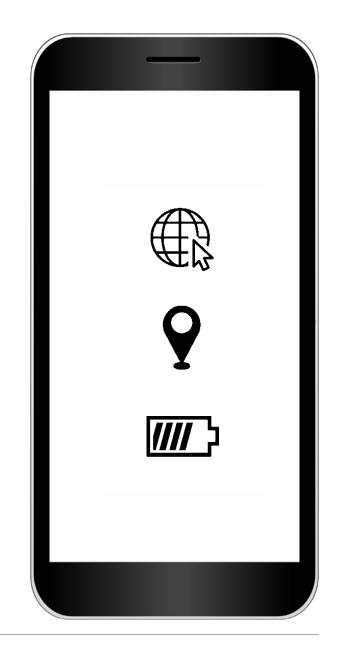

#### **STEP 5 Transit**

[6] battery, GPS, Internet icons – if, after starting a transit, any of the icons is not green, it signals that it's not working correctly.