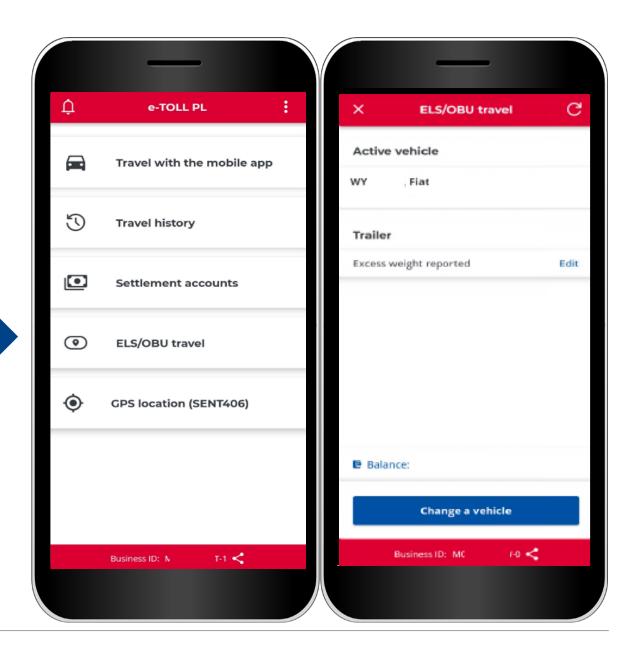

#### **ELS/OBU travel**

The app allows you to activate ELS/OBU devices.

Clicking **ELS/OBU Travel** will start a process during which you can select ELS/OBU devices to activate.

The devices must be first configured in the Online Customer Account, and assigned to a vehicle for which the mobile app is assigned as a support device.

Finishing the process will activate the ELS/OBU device.