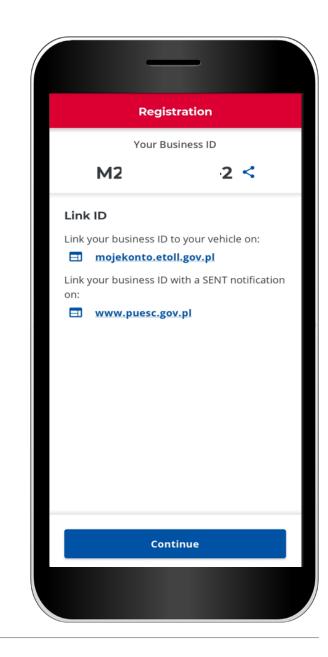

#### **STEP 2 Business ID**

After accepting the Terms of Use, you will receive a unique App Business ID.

The ID is used for:

- assigning a vehicle in your Online Customer Account (OCA) on <u>www.mojekonto.etoll.gov.pl</u>,
- submitting passages in SENT on <u>www.puesc.gov.pl</u>
- To continue, click **Continue**.